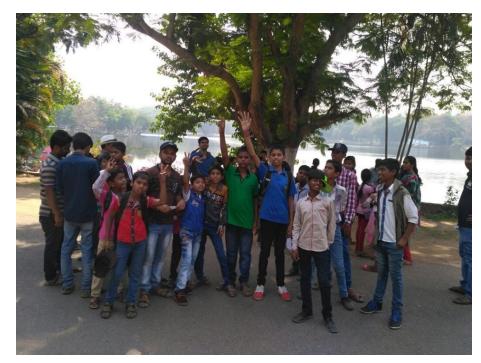

## A day into the wild.... Tata Zoological Park Visit

"What is there to life if a man cannot hear the lonely cry of a whippoorwill or the arguments of the frogs around a pond at night?"

- Chief Seattle, 1854

A day into the wilderness

Tata Zoological Park Visit

Sankalp Children

\* DAY INTO THE WILD