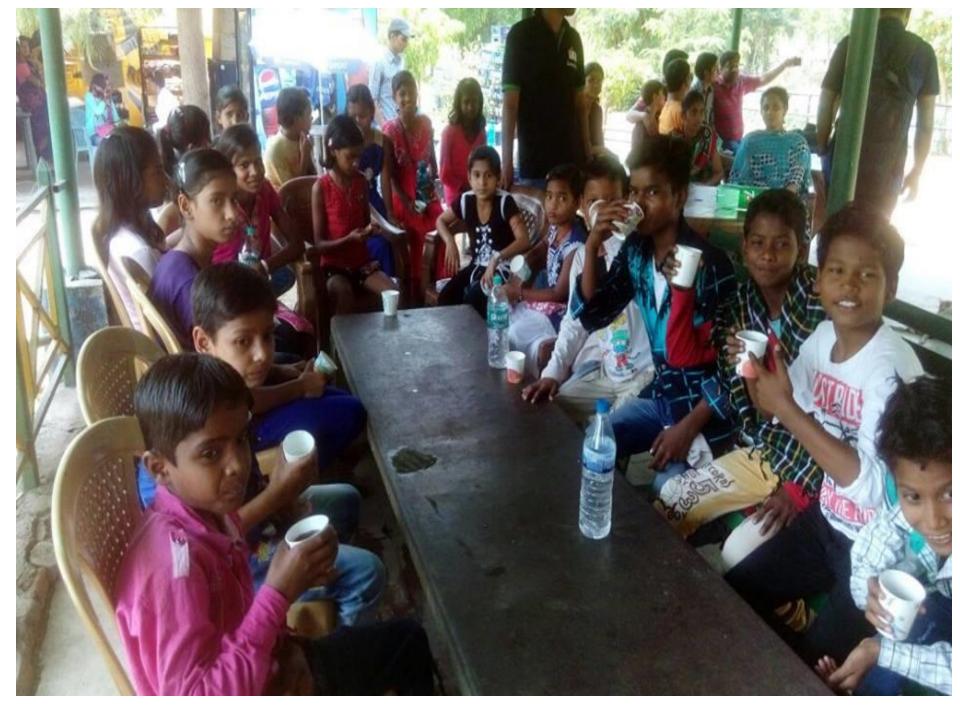

## A day into the wild.... Tata Zoological Park Visit

"What is there to life if a man cannot hear the lonely cry of a whippoorwill or the arguments of the frogs around a pond at night?"

- Chief Seattle, 1854

A day into the wilderness

Tata Zoological Park Visit

Sankalp Children

\* DAY INTO THE WILD