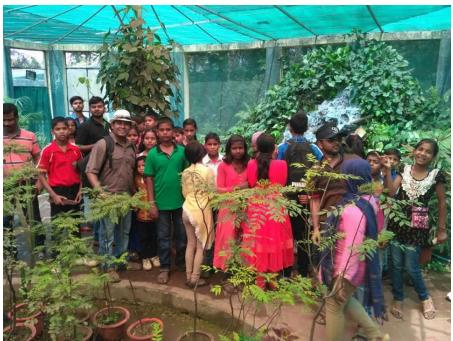

## A day into the wild.... Tata Zoological Park Visit

"What is there to life if a man cannot hear the lonely cry of a whippoorwill or the arguments of the frogs around a pond at night?"

- Chief Seattle, 1854

A day into the wilderness

Tata Zoological Park Visit

Sankalp Children

\* DAY INTO THE WILD